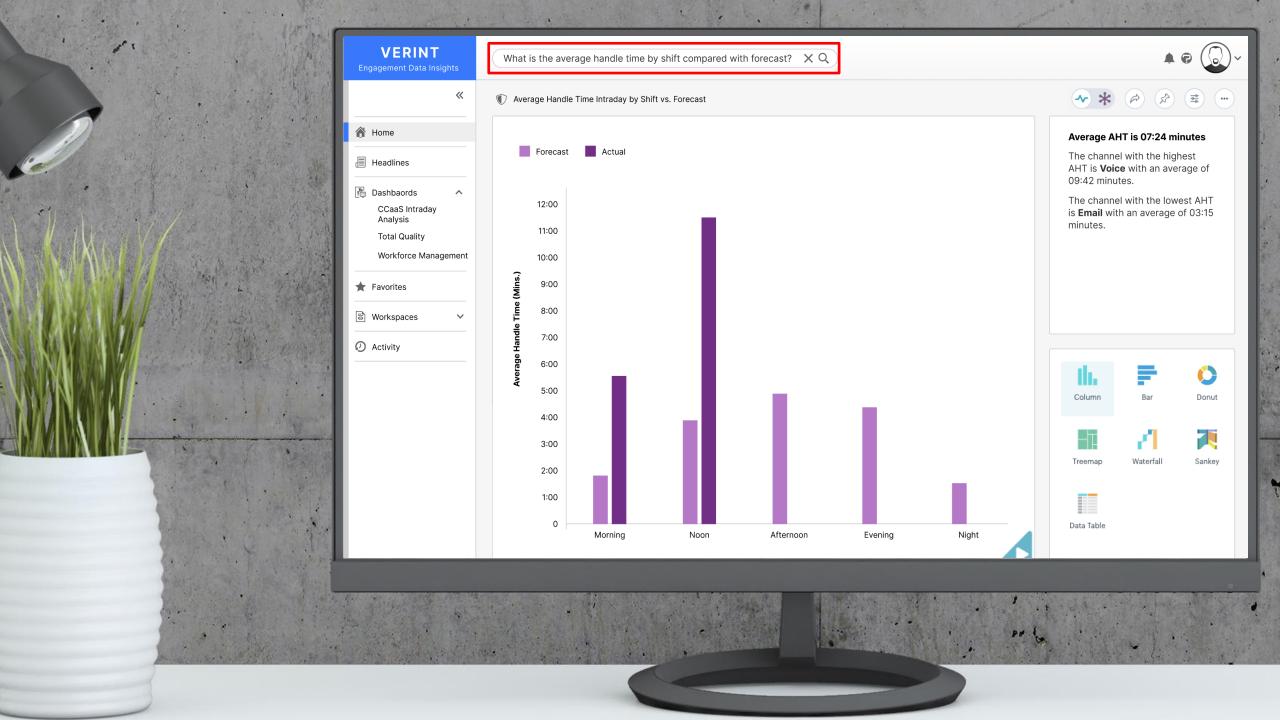

# **NEW APPROACH** to Data Analysis

銜 Home

Headlines

Dashbaords

★ Favorites

B Workspaces

Activity

Analysis

## **Data Hub Makes Engagement Data Accessible**

Eliminate numerous data silos and create a unified data hub