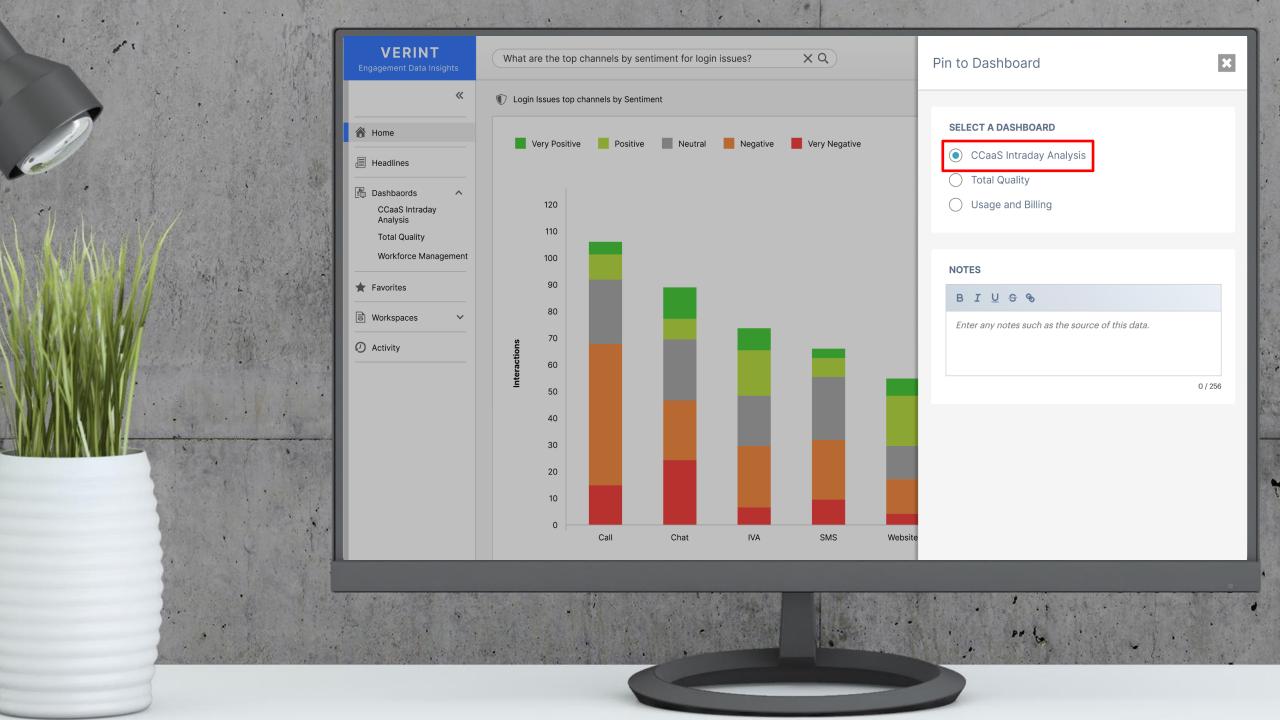

## **Data Hub Makes Engagement Data Accessible**

Eliminate numerous data silos and create a unified data hub