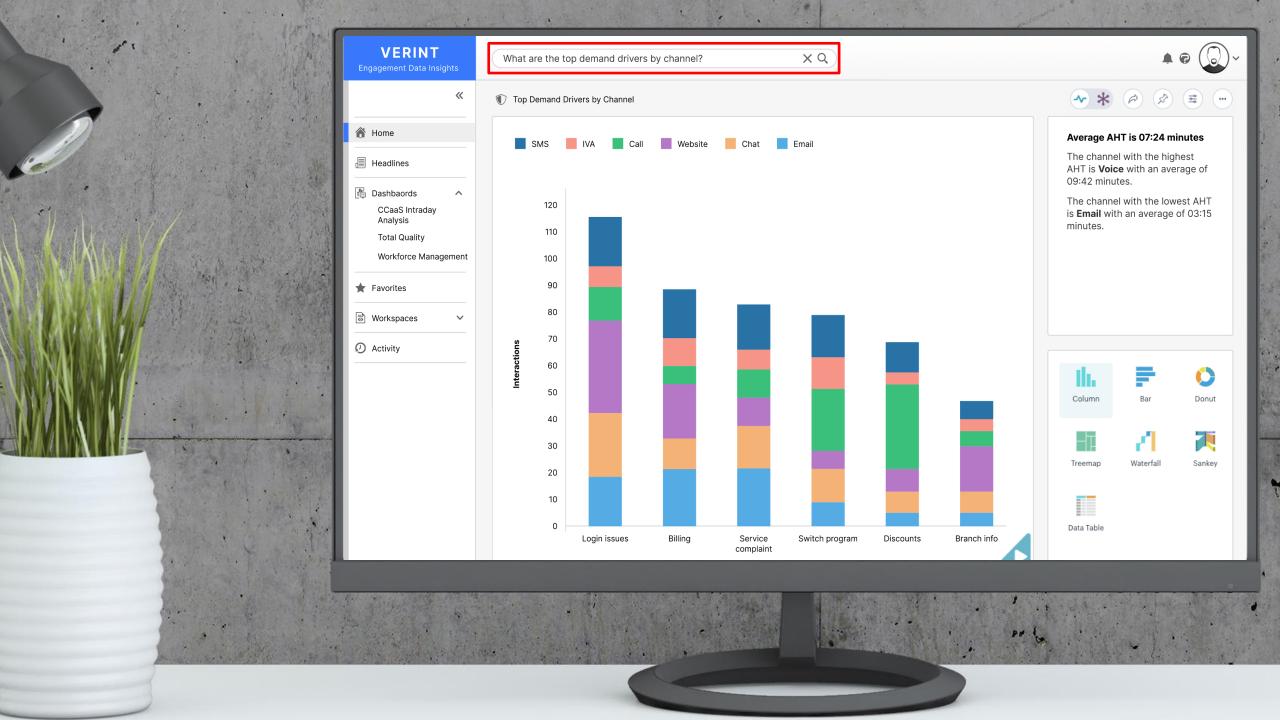

# **NEW APPROACH** to Data Analysis

銜 Home

Headlines

Dashbaords

★ Favorites

B Workspaces

Activity

Analysis

## **Data Hub Makes Engagement Data Accessible**

Eliminate numerous data silos and create a unified data hub