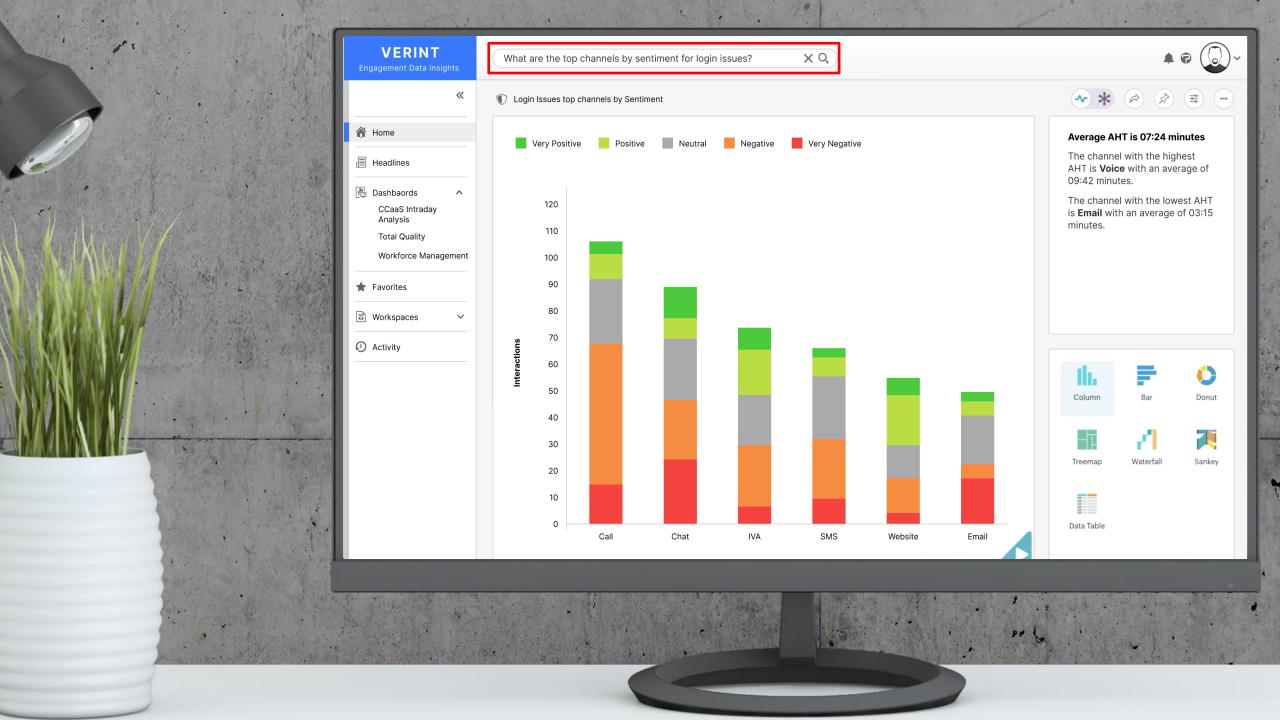

# **NEW APPROACH** to Data Analysis

銜 Home

Headlines

Dashbaords

★ Favorites

B Workspaces

Activity

Analysis

## **Data Hub Makes Engagement Data Accessible**

Eliminate numerous data silos and create a unified data hub