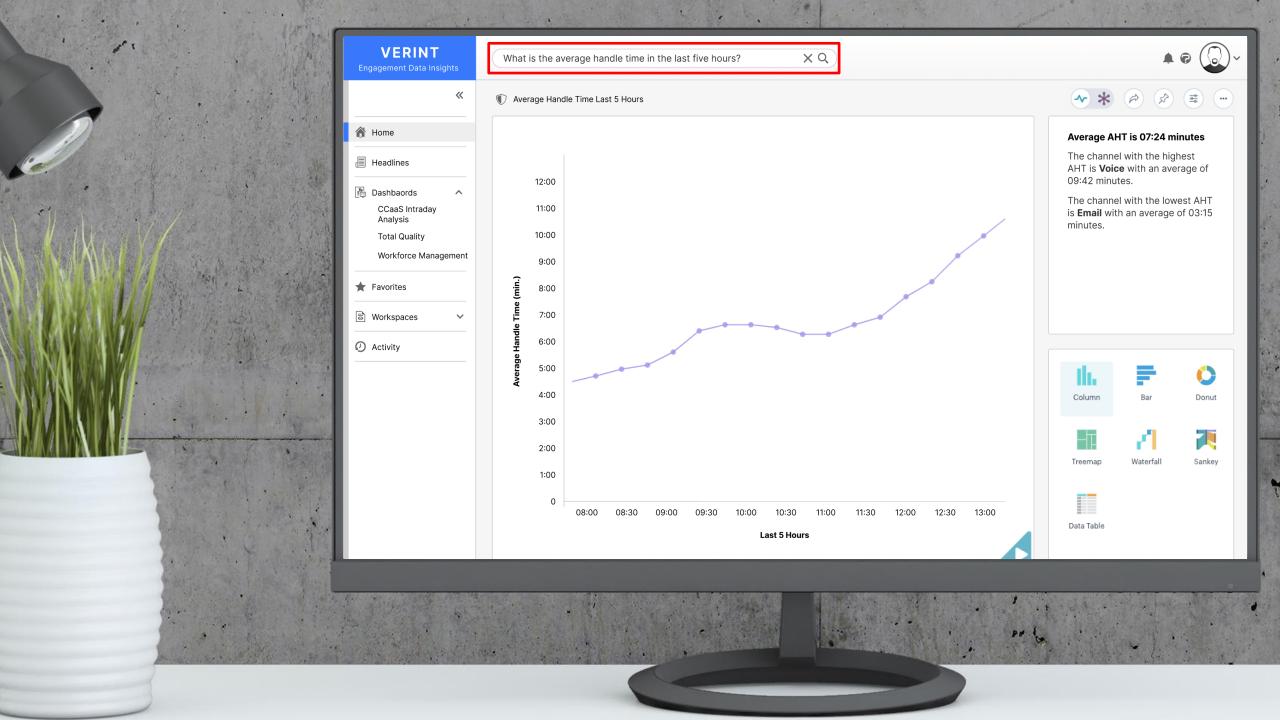

# **NEW APPROACH** to Data Analysis

銜 Home

Headlines

Dashbaords

★ Favorites

B Workspaces

Activity

Analysis

## **Data Hub Makes Engagement Data Accessible**

Eliminate numerous data silos and create a unified data hub