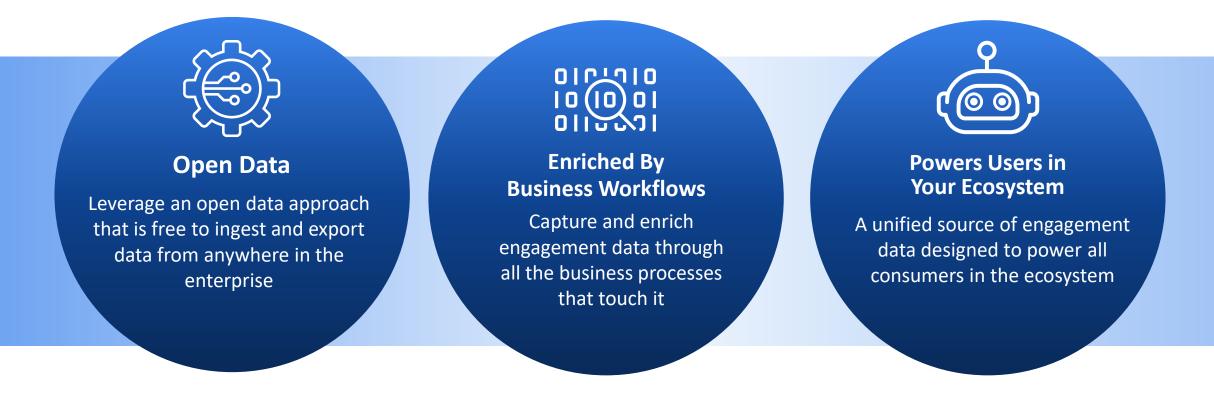

## **Data Hub Makes Engagement Data Accessible**

Eliminate numerous data silos and create a unified data hub

## **Key Takeaways**

- Data does not automatically equal insights
- A unified, open data hub is essential to...
  - Eliminating data silos
  - Enriching engagement data through all the business processes that touch it
  - Making data easily consumable across all types of data users
- Unlocking the power of your data is complex.