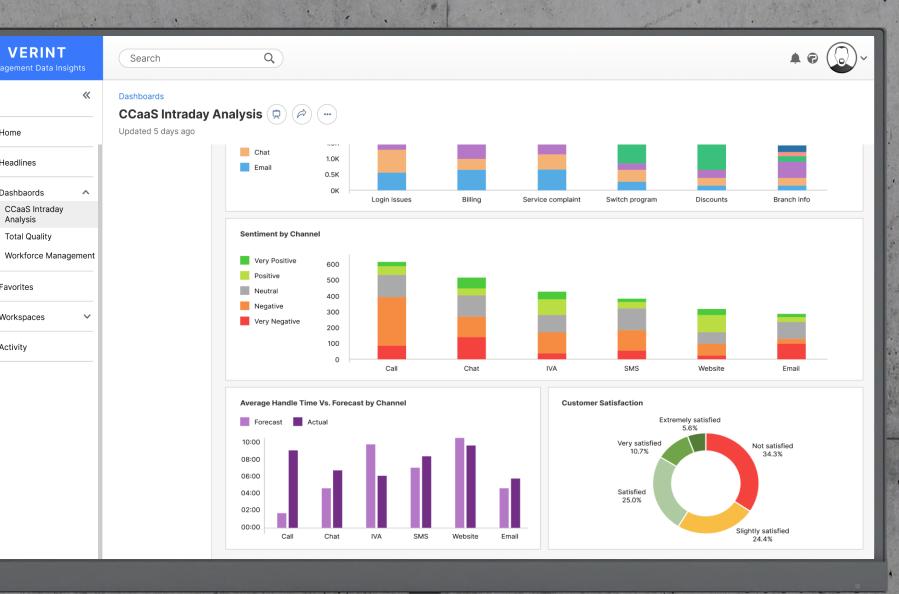

## **Data Hub Makes Engagement Data Accessible**

Eliminate numerous data silos and create a unified data hub