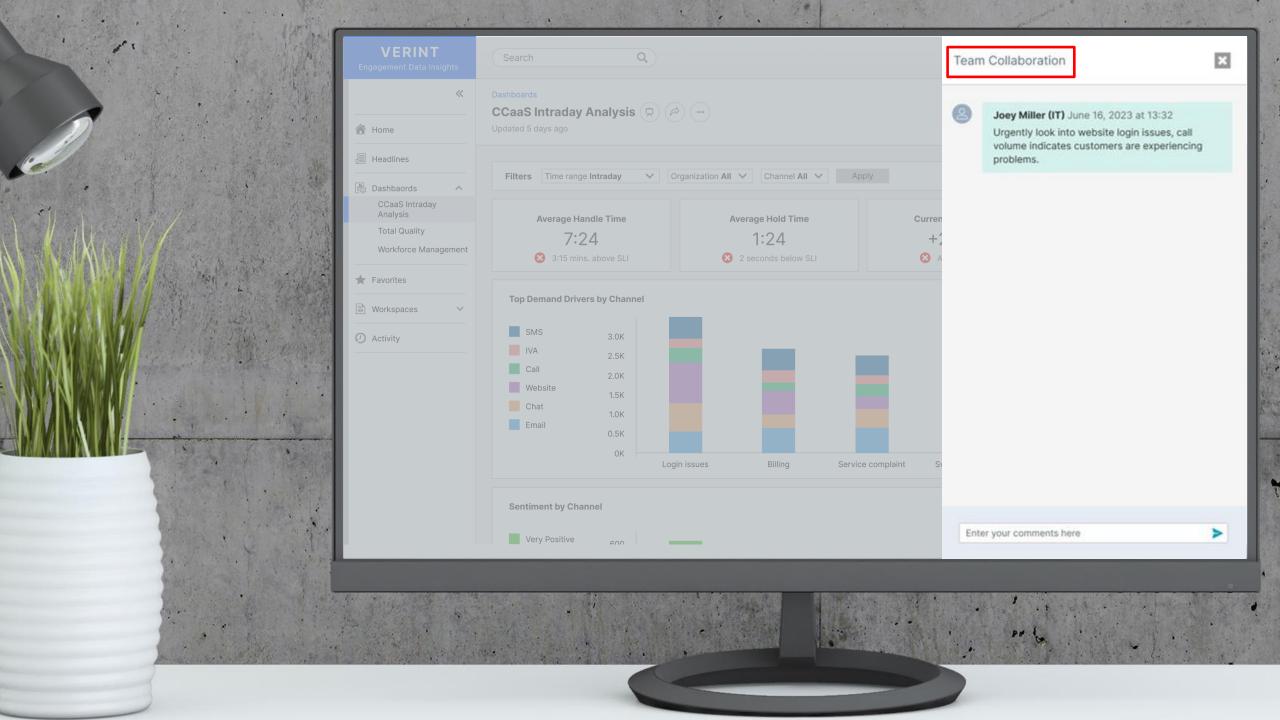

## **Data Hub Makes Engagement Data Accessible**

Eliminate numerous data silos and create a unified data hub