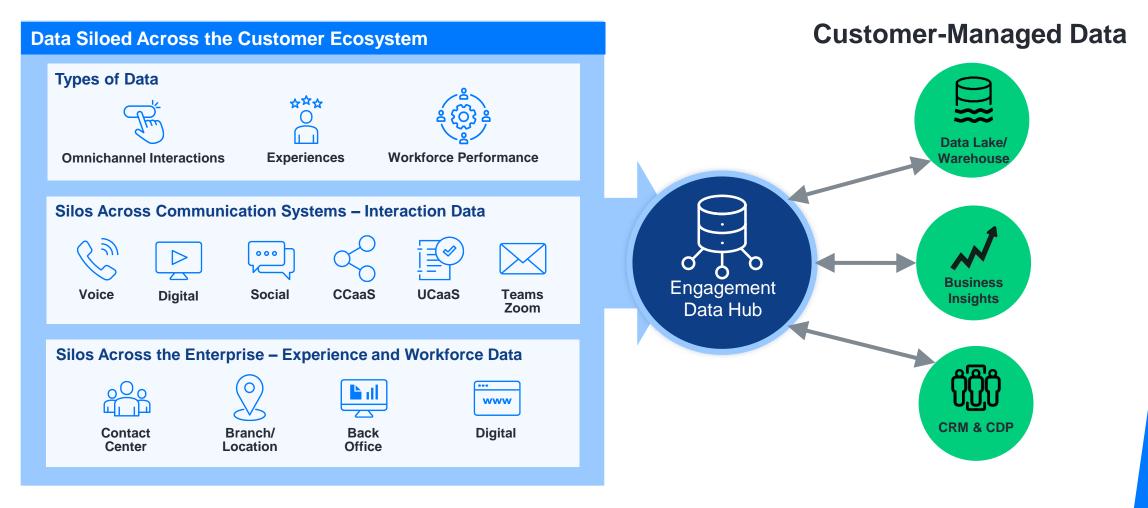

## **Engagement Data Maximizes CX Automation Impact**

Engagement data is unique, resides in corporate silos, and hard to harness

#### What is Engagement Data?

- Omnichannel interaction data
  (all channels and all modalities)
- Customer and employee experience data (any type of survey)
- Workforce performance data
  (Workforce across the Enterprise)

## **Data Hub Makes Engagement Data Accessible**

Eliminate numerous data silos and create a unified data hub