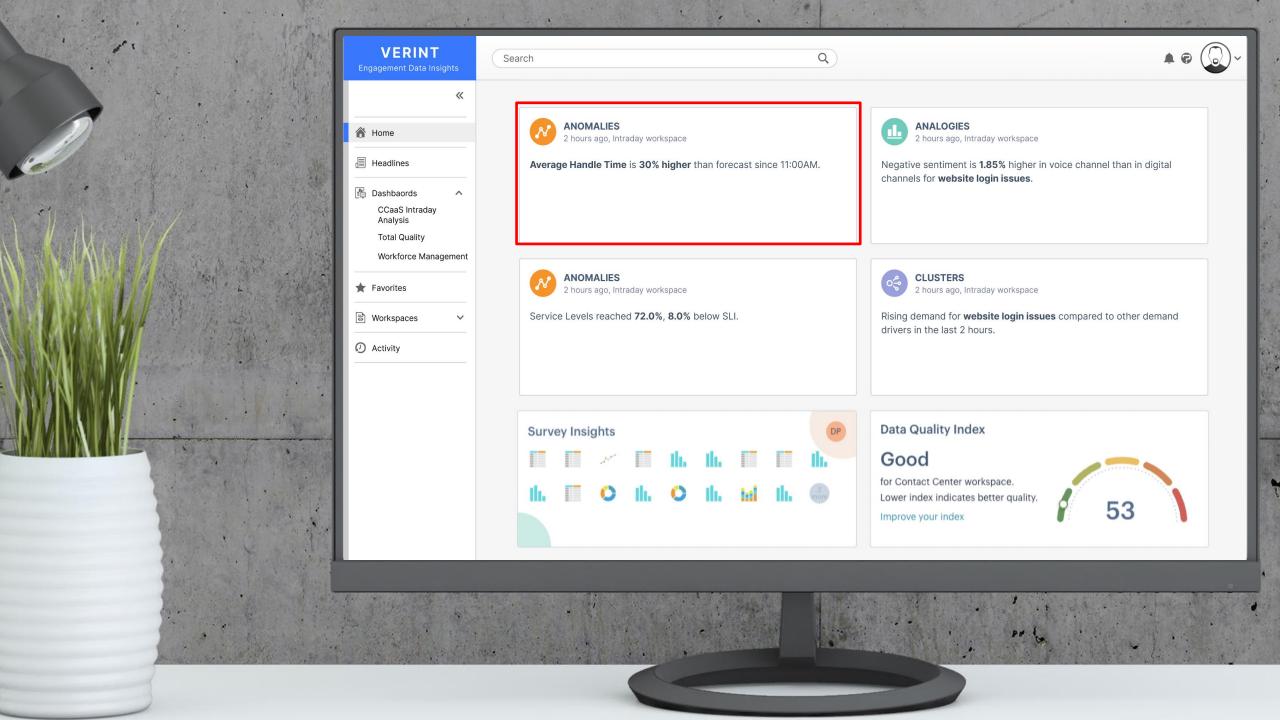

# **NEW APPROACH** to Data Analysis

銜 Home

Headlines

Dashbaords

★ Favorites

B Workspaces

Activity

Analysis

## **Data Hub Makes Engagement Data Accessible**

Eliminate numerous data silos and create a unified data hub