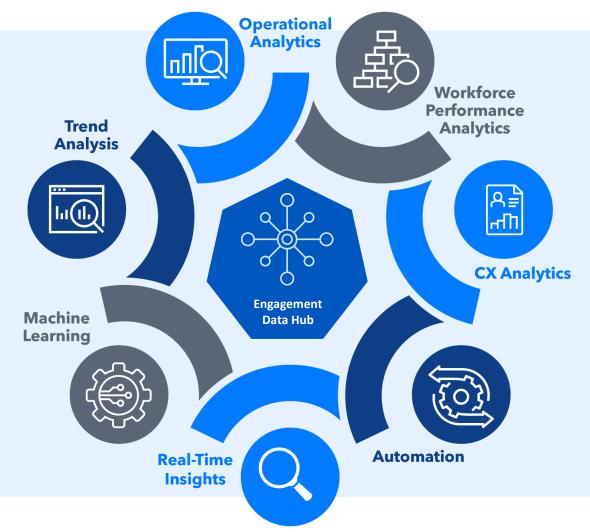

## **Engagement Data Maximizes CX Automation Impact**

Engagement data is unique, resides in corporate silos, and hard to harness

## **Data Hub Makes Engagement Data Accessible**

Eliminate numerous data silos and create a unified data hub